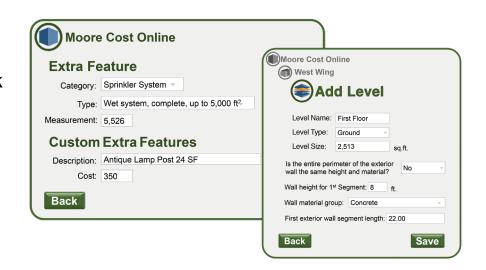

## Moore Cost Online

## Online & On-Demand Cost Calculator

- Online and User-Friendly
- Pay as You Go or Buy in Bulk
- Detailed Reports
- More Choices
- Greater Flexibility
- Greater Accuracy
- More Affordable

With the online calculator, you can enter key descriptive elements of commercial & industrial real property by building section and floor level such as structure type, exterior wall type and height, building perimeter and multiple building use(s).

- Generate a Detailed Estimate of Replacement Cost New with Ability to Apply Depreciation with Flexibility
- Fee-Based on Entire Buildings, Not Per Section
- More Data Precision and Detail = More Estimating Accuracy